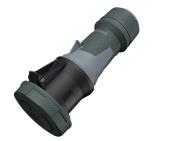

**Connector PowerTOP® Xtra** 

Part no. 14213

- screw terminals
- with rubberised grip area
- frame terminals
- X-CONTACT®

•

•

•

- cable gland and sealing
- strain relief and protection against kinking
- enclosure with thread lock
- two safety slides
- products with pilot contact on request

## **Technical specifications**

| Ampere                    | 63 A                                              |
|---------------------------|---------------------------------------------------|
| Poles                     | 5 p                                               |
| Voltage                   | 500 V                                             |
| Clock position            | 7 h                                               |
| Hertz                     | 50-60 Hz                                          |
| Connection technology     | Screw terminals                                   |
| Contact                   | highly heat resistant contact carrier, X-CONTACT® |
| Protection type           | IP 67                                             |
| Weight                    | 942 g                                             |
| Declaration of Conformity | DE,VDE, CN,CQC                                    |