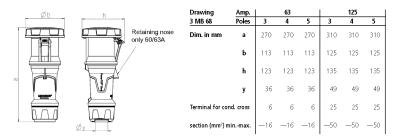

-----------------------------------------------|
| Poles                     | 5 p                                               |
| Voltage                   | 500 V                                             |
| Clock position            | 7 h                                               |
| Hertz                     | 50-60 Hz                                          |
| Connection technology     | Screw terminals                                   |
| Contact                   | highly heat resistant contact carrier, X-CONTACT® |
| Protection type           | IP 67                                             |
| Weight                    | 942 g                                             |
| Declaration of Conformity | DE,VDE, CN,CQC                                    |

## Drawing