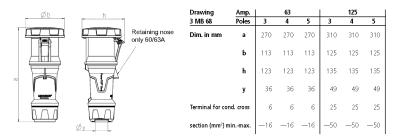

-----------------------------------------------|
| Poles                     | 3 p                                               |
| Voltage                   | 230 V                                             |
| Clock position            | 6 h                                               |
| Hertz                     | 50-60 Hz                                          |
| Connection technology     | Screw terminals                                   |
| Contact                   | highly heat resistant contact carrier, X-CONTACT® |
| Protection type           | IP 67                                             |
| Weight                    | 1514 g                                            |
| Declaration of Conformity | DE, VDE, CN, CQC                                  |

## Drawing