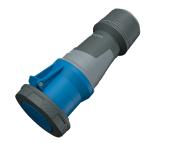

**Connector PowerTOP® Xtra** 

Part no. 14216

- screw terminals
- with rubberised grip area
- frame terminals
- X-CONTACT®

•

•

•

- cable gland and sealing
- strain relief and protection against kinking
- enclosure with thread lock
- two safety slides
- products with pilot contact on request