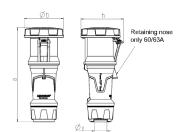

## Drawing

| Drawing                  | Amp.   |     | 63  |     | 1           | 125         |     |
|--------------------------|--------|-----|-----|-----|-------------|-------------|-----|
| 3 MB 68                  | Poles  | 3   | 4   | 5   | 3           | 4           | 5   |
| Dim. in mm               | а      | 270 | 270 | 270 | 310         | 310         | 310 |
|                          | b      | 113 | 113 | 113 | 125         | 125         | 125 |
|                          | h      | 123 | 123 | 123 | 135         | 135         | 135 |
|                          | у      | 36  | 36  | 36  | 49          | 49          | 49  |
| Terminal for cond. cross |        | 6   | 6   | 6   | 25          | 25          | 25  |
| section (mm²) m          | inmax. | —16 | —16 | —16 | <b>—</b> 50 | <b>—</b> 50 | —50 |