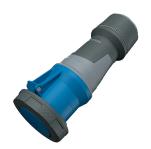

## **Connector PowerTOP® Xtra**

Part no. 14224

- screw terminals
- with rubberised grip area
- frame terminals
- X-CONTACT®
- cable gland and sealing strain relief and protection against kinking
- enclosure with thread lock
- two safety slides
- products with pilot contact on request