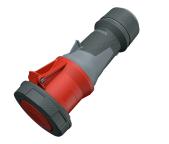

**Connector PowerTOP® Xtra** 

Part no. 14229

- screw terminals
- with rubberised grip area
- frame terminals
- X-CONTACT®

•

•

- with highly heat resistant contact carrier • •
  - nickel plated contacts
  - cable gland and sealing
- strain relief and protection against kinking •
  - enclosure with thread lock
  - two safety slides