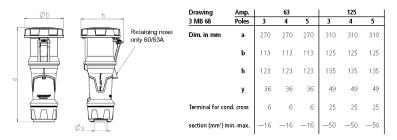

|
| Clock position            | 6 h                                                                       |
| Hertz                     | 50-60 Hz                                                                  |
| Connection technology     | Screw terminals                                                           |
| Contact                   | highly heat resistant contact carrier, nickel plated contacts, X-CONTACT® |
| Protection type           | IP 67                                                                     |
| Weight                    | 882 g                                                                     |
| Declaration of Conformity | DE,VDE                                                                    |

## Drawing