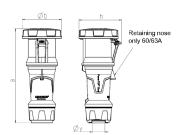

## Drawing

| Drawing Amp.             |       | 63  |     |     | 125         |             |     |
|--------------------------|-------|-----|-----|-----|-------------|-------------|-----|
| 3 MB 68                  | Poles | 3   | 4   | 5   | 3           | 4           | 5   |
| Dim. in mm               | а     | 270 | 270 | 270 | 310         | 310         | 310 |
|                          | b     | 113 | 113 | 113 | 125         | 125         | 125 |
|                          | h     | 123 | 123 | 123 | 135         | 135         | 135 |
|                          | у     | 36  | 36  | 36  | 49          | 49          | 49  |
| Terminal for cond. cross |       | 6   | 6   | 6   | 25          | 25          | 25  |
| section (mm²) minmax.    |       | —16 | —16 | —16 | <b>—</b> 50 | <b>—</b> 50 | —50 |