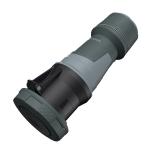

## **Connector PowerTOP® Xtra**

Part no. 14234

- screw terminals
- with rubberised grip area
- frame terminals
- X-CONTACT®
- highly heat resistant contact carrier
- nickel plated contacts
- cable gland and sealing strain relief and protection against kinking
- enclosure with thread lock
- two safety slides

## Technical specifications

| Ampere                    | 125 A                                                                     |
|---------------------------|---------------------------------------------------------------------------|
| Poles                     | 4 p                                                                       |
| Voltage                   | 500 V                                                                     |
| Clock position            | 7 h                                                                       |
| Hertz                     | 50-60 Hz                                                                  |
| Connection technology     | Screw terminals                                                           |
| Contact                   | highly heat resistant contact carrier, nickel plated contacts, X-CONTACT® |
| Protection type           | IP 67                                                                     |
| Weight                    | 1700 g                                                                    |
| Declaration of Conformity | DE,VDE                                                                    |