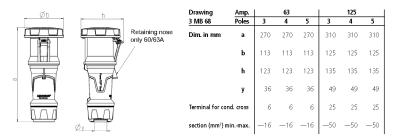

ons**

| Ampere                | 63 A                                              |
|-----------------------|---------------------------------------------------|
| Poles                 | 5 p                                               |
| Voltage               | 400 V                                             |
| Clock position        | 6 h                                               |
| Hertz                 | 50-60 Hz                                          |
| Connection technology | Screw terminals                                   |
| Contact               | highly heat resistant contact carrier, X-CONTACT® |
| Protection type       | IP 67                                             |
| Weight                | 940 g                                             |

## Drawing