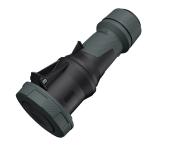

## **Connector PowerTOP® Xtra**

Part no. 14260P

- with pilot contact
- screw terminals
- X-CONTACT®

•

•

•

•

•

- with rubberised grip area
- frame terminals
- highly heat resistant contact carrier
- nickel plated contacts
- cable gland and sealing
- strain relief and protection against kinking enclosure with thread lock
- two safety slides

## **Technical specifications**

| Ampere                | 63 A                                              |
|-----------------------|---------------------------------------------------|
| Poles                 | 5 p                                               |
| Voltage               | 400 V                                             |
| Clock position        | 6 h                                               |
| Hertz                 | 50-60 Hz                                          |
| Connection technology | Screw terminals                                   |
| Contact               | highly heat resistant contact carrier, X-CONTACT® |
| Protection type       | IP 67                                             |
| Weight                | 940 g                                             |