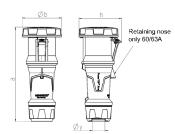

## Drawing

| Drawing                  | Amp.  | 63  |     |     | 125         |             |             |
|--------------------------|-------|-----|-----|-----|-------------|-------------|-------------|
| 3 MB 68                  | Poles | 3   | 4   | 5   | 3           | 4           | 5           |
| Dim. in mm               | a     | 270 | 270 | 270 | 310         | 310         | 310         |
|                          | b     | 113 | 113 | 113 | 125         | 125         | 125         |
|                          | h     | 123 | 123 | 123 | 135         | 135         | 135         |
|                          | у     | 36  | 36  | 36  | 49          | 49          | 49          |
| Terminal for cond. cross |       | 6   | 6   | 6   | 25          | 25          | 25          |
| section (mm²) minmax.    |       | —16 | —16 | —16 | <b>—</b> 50 | <b>—</b> 50 | <b>—</b> 50 |