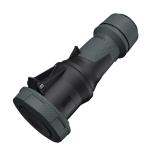

## **Connector PowerTOP® Xtra**

Part no. 14260

- screw terminals
- X-CONTACT®
- with rubberised grip area
- frame terminals
- highly heat resistant contact carrier
- nickel plated contacts
- cable gland and sealing strain relief and protection against kinking
- enclosure with thread lock
- two safety slides

## Technical specifications

| Ampere                | 63 A                                              |
|-----------------------|---------------------------------------------------|
| Poles                 | 5 p                                               |
| Voltage               | 400 V                                             |
| Clock position        | 6 h                                               |
| Hertz                 | 50-60 Hz                                          |
| Connection technology | Screw terminals                                   |
| Contact               | highly heat resistant contact carrier, X-CONTACT® |
| Protection type       | IP 67                                             |
| Weight                | 940 g                                             |