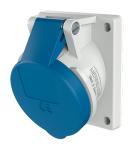

## Panel mounted receptacle with TwinCONTACT

Part no. 1632

- screwless spring terminals suitable for through wiring
- .
- 20° inclination
- 32 A receptacles are designed for adding an auxiliary contact switch