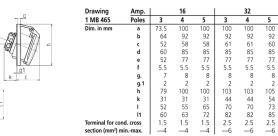

## **Technical specifications**

| Ampere                    | 16 A                    |
|---------------------------|-------------------------|
| Poles                     | 3 p                     |
| Voltage                   | 230 V                   |
| Clock position            | 6 h                     |
| Hertz                     | 50-60 Hz                |
| Connection technology     | Screwless - TwinCONTACT |
| Contact                   | standard                |
| Protection type           | IP 44                   |
| Flange                    | 73.5x64 mm              |
| Fixing hole               | 60x52 mm                |
| Inclination               | 20 °                    |
| Weight                    | 100 g                   |
| Declaration of Conformity | CN,CQC                  |

## Drawing