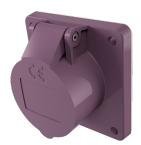

## Panel mounted receptacle

Part no. 1657

- screw terminals
- straight
- also suitable for cable ducts and flush mounted installation boxes

## Technical specifications

| Ampere                | 16 A            |
|-----------------------|-----------------|
| Poles                 | 3 p             |
| Voltage               | 20-25 V         |
| Hertz                 | 50-60 Hz        |
| Connection technology | Screw terminals |
| Contact               | standard        |
| Protection type       | IP 44           |
| Flange                | 75x75 mm        |
| Fixing hole           | 60x60 mm        |
| Weight                | 147 g           |