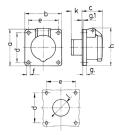

## Drawing

| Drawing           | Amp.     |     | 10  |     | 32  |     |
|-------------------|----------|-----|-----|-----|-----|-----|
| 1 MB 292          | Poles    | 2   | 3   | 2   | 3   |     |
| Dim. in mm        | а        | 75  | 75  | 75  | 75  |     |
|                   | b        | 75  | 75  | 75  | 75  |     |
|                   | c        | 44  | 44  | 44  | 44  |     |
|                   | d        | 60  | 60  | 60  | 60  |     |
|                   | е        | 60  | 60  | 60  | 60  |     |
|                   | f        | 5.5 | 5.5 | 5.5 | 5.5 |     |
|                   | g.       | 8   | 8   | 8   | 8   |     |
|                   | g.1      | 2   | 2   | 2   | 2   |     |
|                   | ĥ        | 77  | 77  | 77  | 77  |     |
|                   | k        | 22  | 22  | 22  | 22  |     |
|                   | - 1      | 34  | 34  | 34  | 34  |     |
| Terminal for cond | d. cross | 4   | 4   | 4   | 4   |     |
| section (mm²) mi  | nmax.    | —10 | —10 | —10 | —10 | - 1 |