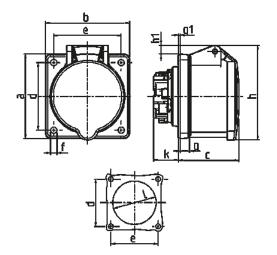

## Drawing

| Drawing                        | Amp.           |     | 16  |     |     | 32  |     |
|--------------------------------|----------------|-----|-----|-----|-----|-----|-----|
| 1 MB 464                       | Poles          | 3   | 4   | 5   | 3   | 4   | 5   |
| Dim. in mm                     | a              | 75  | 75  | 75  | 75  | 75  | 75  |
|                                | b              | 75  | 75  | 75  | 75  | 75  | 75  |
|                                | C              | 53  | 53  | 54  | 64  | 64  | 64  |
|                                | d              | 60  | 60  | 60  | 60  | 60  | 60  |
|                                | 9              | 60  | 60  | 60  | 60  | 60  | 60  |
|                                | f              | 5.5 | 5.5 | 5.5 | 5.5 | 5.5 | 5.5 |
|                                | <b>g</b> .     | 8   | 8   | 8   | 8   | 8   | 8   |
|                                | g.1            | 2   | 2   | 2   | 2   | 2   | 2   |
|                                | h              | 75  | 80  | 85  | 89  | 89  | 95  |
|                                | ht             |     | 5   | 8   | 10  | 10  | 12  |
|                                | k              | 22  | 22  | 22  | 28  | 28  | 28  |
|                                | 1              | 43  | 52  | 57  | 60  | 60  | 64  |
| Terminal for cond              | l. cross       | 1.5 | 1.5 | 1.5 | 2.5 | 2.5 | 2.5 |
| section (mm <sup>2</sup> ) min | n <b>max</b> . | -4  | —4  | 4   | -6  | 6   | 6   |