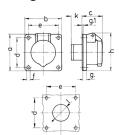

## Drawing

| Drawing          | Amp.     |     | 10  |     | 32  |  |
|------------------|----------|-----|-----|-----|-----|--|
| 1 MB 292         | Poles    | 2   | 3   | 2   | 3   |  |
| Dim. in mm       | а        | 75  | 75  | 75  | 75  |  |
|                  | b        | 75  | 75  | 75  | 75  |  |
|                  | c        | 44  | 44  | 44  | 44  |  |
|                  | d        | 60  | 60  | 60  | 60  |  |
|                  | e        | 60  | 60  | 60  | 60  |  |
|                  | f        | 5.5 | 5.5 | 5.5 | 5.5 |  |
|                  | g.       | 8   | 8   | 8   | 8   |  |
|                  | g.1      | 2   | 2   | 2   | 2   |  |
|                  | h        | 77  | 77  | 77  | 77  |  |
|                  | k        | 22  | 22  | 22  | 22  |  |
|                  | - 1      | 34  | 34  | 34  | 34  |  |
| Terminal for con | d. cross | 4   | 4   | 4   | 4   |  |
| section (mm²) m  | inmax.   | —10 | —10 | —10 | —10 |  |