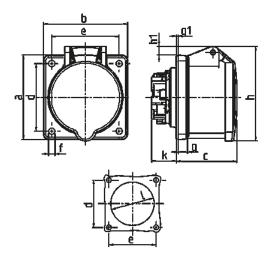

## Drawing

| Drawing                        | Amp.           |     | 16  |     |     | 32  |     |
|--------------------------------|----------------|-----|-----|-----|-----|-----|-----|
| 1 MB 464                       | Poles          | 3   | 4   | 5   | 3   | 4   | 5   |
| Dim. in mm                     | a              | 75  | 75  | 75  | 75  | 75  | 75  |
|                                | b              | 75  | 75  | 75  | 75  | 75  | 75  |
|                                | C              | 53  | 53  | 54  | 64  | 64  | 64  |
|                                | d              | 60  | 60  | 60  | 60  | 60  | 60  |
|                                | 9              | 60  | 60  | 60  | 60  | 60  | 60  |
|                                | f              | 5.5 | 5.5 | 5.5 | 5.5 | 5.5 | 5.5 |
|                                | <b>g</b> .     | 8   | 8   | 8   | 8   | 8   | 8   |
|                                | g.1            | 2   | 2   | 2   | 2   | 2   | 2   |
|                                | h              | 75  | 80  | 85  | 89  | 89  | 95  |
|                                | ht             |     | 5   | 8   | 10  | 10  | 12  |
|                                | k              | 22  | 22  | 22  | 28  | 28  | 28  |
|                                | 1              | 43  | 52  | 57  | 60  | 60  | 64  |
| Terminal for cond              | l. cross       | 1.5 | 1.5 | 1.5 | 2.5 | 2.5 | 2.5 |
| section (mm <sup>2</sup> ) min | n <b>max</b> . | -4  | —4  | 4   | -6  | 6   | 6   |