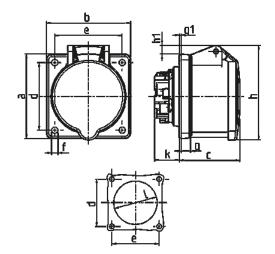

## Drawing

| Drawing          | Amp.     |            | 16       |           |               | 32  |     |
|------------------|----------|------------|----------|-----------|---------------|-----|-----|
| 1 MB 464         | Poles    | 3          | 4        | 5         | 3             | 4   | 5   |
| Dim. in mm       | a        | 75         | 75       | 75        | 75            | 75  | 75  |
|                  | b        | 75         | 75       | 75        | 75            | 75  | 75  |
|                  | C        | 53         | 53       | 54        | 64            | 64  | 64  |
|                  | d        | 60         | 60       | 60        | 60            | 60  | 60  |
|                  | 0        | 60         | 60       | 60        | 60            | 60  | 60  |
|                  | f        | 5.5        | 5.5      | 5.5       | 5.5           | 5.5 | 5.5 |
|                  | g.       | 8          | 8        | 8         | 8             | 8   | 8   |
|                  | g.1      | 2          | 2        | 2         | 2             | 2   | 2   |
|                  | h        | 75         | 80       | 85        | 89            | 89  | 95  |
|                  | h1       |            | 5        | 8         | 10            | 10  | 12  |
|                  | k        | 22         | 22       | 22        | 28            | 28  | 28  |
|                  |          | 43         | 52       | 57        | 60            | 60  | 64  |
| Terminal for con | d. cross | 1.5        | 1.5      | 1.5       | 2.5           | 2.5 | 2.5 |
| section (mm²) m  | inmax.   | <b>—</b> 4 | <b>4</b> | <b>—4</b> | <del></del> 6 | 6   | 6   |