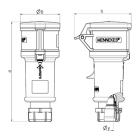

## Drawing

| Drawing                  | Amp.  |      | 16   |      |     | 32  |     |
|--------------------------|-------|------|------|------|-----|-----|-----|
| 3 MB 60                  | Poles | 3    | 4    | 5    | 3   | 4   | 5   |
| Dim. in mm               | а     | 160  | 174  | 172  | 214 | 214 | 210 |
|                          | b     | 57   | 61   | 69   | 75  | 75  | 80  |
|                          | h     | 83   | 92   | 98   | 100 | 100 | 108 |
|                          | у     | 16   | 16   | 16   | 22  | 22  | 22  |
|                          |       |      |      |      |     |     |     |
| Terminal for cond. cross |       | 1    | 1    | 1    | 2.5 | 2.5 | 2.5 |
| section (mm²) minmax.    |       | -2.5 | —2.5 | —2.5 | 6   | —6  | 6   |