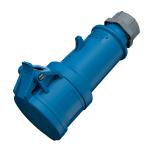

## **Connector ProTOP**

Part no. 180A

- screw terminals
- cable gland and sealing
- strain relief and protection against kinking enclosure with thread lock and safety slide
- for use on camping sites, please select type 180AC

## **Technical specifications**

| Ampere                    | 16 A            |
|---------------------------|-----------------|
| Poles                     | 3 p             |
| Voltage                   | 230 V           |
| Clock position            | 6 h             |
| Hertz                     | 50-60 Hz        |
| Connection technology     | Screw terminals |
| Contact                   | standard        |
| Protection type           | IP 44           |
| Weight                    | 175 g           |
| Declaration of Conformity | DE,VDE          |