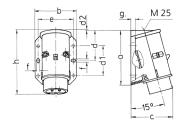

## Drawing

| Drawing                  | Amp.  | 1   | 16  | 1   | 32  | - 1 |
|--------------------------|-------|-----|-----|-----|-----|-----|
| 2 MB 160                 | Poles | 2   | 3   | 2   | 3   |     |
| Dim. in mm               | a     | 96  | 96  | 96  | 96  |     |
|                          | b     | 73  | 73  | 73  | 73  |     |
|                          | c     | 74  | 74  | 74  | 74  |     |
|                          | d     | 53  | 53  | 53  | 53  |     |
|                          | d1    | 52  | 52  | 52  | 52  |     |
|                          | d2    | 2   | 2   | 2   | 2   |     |
|                          | е     | 62  | 62  | 62  | 62  |     |
|                          | f     | 5.3 | 5.3 | 5.3 | 5.3 |     |
|                          | g.    | 8   | 8   | 8   | 8   |     |
|                          | h     | 116 | 116 | 116 | 116 |     |
| Terminal for cond. cross |       | 4   | 4   | 4   | 4   |     |
| castian (mm2) min may    |       | 10  | 10  | 10  | 10  | - 1 |