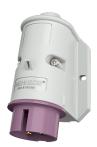

## Wall mounted inlet

Part no. 1955

- screw terminals
- external fixing
- one cable entry at top and one blind cable entry (can be cut out) at the back side.

## **Technical specifications**

| Ampere                | 16 A            |
|-----------------------|-----------------|
| Poles                 | 2 p             |
| Voltage               | 20-25 V         |
| Hertz                 | 50-60 Hz        |
| Connection technology | Screw terminals |
| Contact               | standard        |
| Protection type       | IP 44           |
| Weight                | 144 g           |