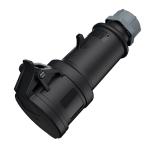

## **Connector ProTOP**

Part no. 195A

- screw terminals

- cable gland and sealing strain relief and protection against kinking enclosure with thread lock and safety slide

## **Technical specifications**

| Ampere                    | 16 A            |
|---------------------------|-----------------|
| Poles                     | 4 p             |
| Voltage                   | 500 V           |
| Clock position            | 7 h             |
| Hertz                     | 50-60 Hz        |
| Connection technology     | Screw terminals |
| Contact                   | standard        |
| Protection type           | IP 44           |
| Weight                    | 213 g           |
| Declaration of Conformity | DE,VDE          |