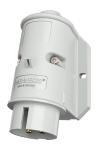

## Wall mounted inlet

Part no. 1961

- screw terminals
- external fixing
- one cable entry at top and one blind cable entry (can be cut out) at the back side.

## **Technical specifications**

| Ampere                    | 16 A            |
|---------------------------|-----------------|
| Poles                     | 2 p             |
| Voltage                   | 40-50 V         |
| Clock position            | 12 h            |
| Hertz                     | 50-60 Hz        |
| Connection technology     | Screw terminals |
| Contact                   | standard        |
| Protection type           | IP 44           |
| Weight                    | 144 g           |
| Declaration of Conformity | CN,CQC          |