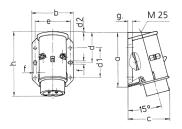

## Drawing

| Drawing         | Amp.      |     | 16  |     | 32  |  |
|-----------------|-----------|-----|-----|-----|-----|--|
| 2 MB 160        | Poles     | 2   | 3   | 2   | 3   |  |
| Dim. in mm      | a         | 96  | 96  | 96  | 96  |  |
|                 | b         | 73  | 73  | 73  | 73  |  |
|                 | c         | 74  | 74  | 74  | 74  |  |
|                 | d         | 53  | 53  | 53  | 53  |  |
|                 | d1        | 52  | 52  | 52  | 52  |  |
|                 | d2        | 2   | 2   | 2   | 2   |  |
|                 | е         | 62  | 62  | 62  | 62  |  |
|                 | f         | 5.3 | 5.3 | 5.3 | 5.3 |  |
|                 | g.        | 8   | 8   | 8   | 8   |  |
|                 | h         | 116 | 116 | 116 | 116 |  |
| Terminal for co | nd. cross | 4   | 4   | 4   | 4   |  |
| saction (mm?) n | nin -may  | _10 | 10  | _10 | 10  |  |