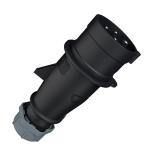

## Plug AM-TOP®

Part no. 2113

- screw terminals

- single part body cable gland and sealing strain relief and protection against kinking

## Technical specifications

| Ampere                    | 16 A            |
|---------------------------|-----------------|
| Poles                     | 4 p             |
| Voltage                   | 600-690 V       |
| Clock position            | 5 h             |
| Hertz                     | 50-60 Hz        |
| Connection technology     | Screw terminals |
| Contact                   | standard        |
| Protection type           | IP 44           |
| Weight                    | 150 g           |
| Declaration of Conformity | DE,VDE, CN,CQC  |