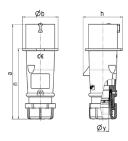

## Drawing

| Drawing                  | Amp.  | 16    |       |       | 32  |     |      |
|--------------------------|-------|-------|-------|-------|-----|-----|------|
| 2 MB 217                 | Poles | 3     | 4     | 5     | 3   | 4   | 5    |
| Dim. in mm               | а     | 142   | 147   | 147   | 186 | 186 | 180  |
|                          | b     | 53    | 59    | 67    | 70  | 70  | 77   |
|                          | h     | 59    | 69.4  | 76    | 81  | 81  | 89.5 |
|                          | n     | 105.2 | 110.5 | 110.5 | 141 | 141 | 135  |
|                          | у     | 14.5  | 16    | 16    | 22  | 22  | 22   |
| Terminal for cond. cross |       | 1     | 1     | 1     | 2.5 | 2.5 | 2.5  |
| section (mm²) minmax.    |       | -2.5  | —2.5  | —2.5  | 6   | -6  | -6   |