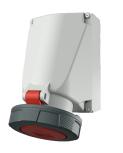

Wall mounted receptacle

Part no. 21361A

- screw terminals
- X-CONTACT® •
- highly heat resistant contact carrier • •
  - nickel plated contacts
- products with pilot contact: part no. + index P

## **Technical specifications**

| Ampere                | 63 A                                                                      |
|-----------------------|---------------------------------------------------------------------------|
| Poles                 | 5 p                                                                       |
| Voltage               | 400 V                                                                     |
| Clock position        | 6 h                                                                       |
| Hertz                 | 50-60 Hz                                                                  |
| Connection technology | Screw terminals                                                           |
| Contact               | highly heat resistant contact carrier, nickel plated contacts, X-CONTACT® |
| Protection type       | IP 67                                                                     |
| Weight                | 1057 g                                                                    |