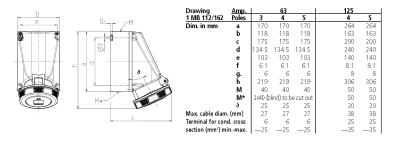

|
| Voltage               | 400 V                                                                     |
| Clock position        | 6 h                                                                       |
| Hertz                 | 50-60 Hz                                                                  |
| Connection technology | Screw terminals                                                           |
| Contact               | highly heat resistant contact carrier, nickel plated contacts, X-CONTACT® |
| Protection type       | IP 67                                                                     |
| Weight                | 1057 g                                                                    |

## Drawing