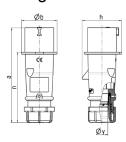

## Drawing

| Drawing                  | Amp.  |       | 16           |       |     | 32         |      |
|--------------------------|-------|-------|--------------|-------|-----|------------|------|
| 2 MB 217                 | Poles | 3     | 4            | 5     | 3   | 4          | 5    |
| Dim. in mm               | а     | 142   | 147          | 147   | 186 | 186        | 180  |
|                          | b     | 53    | 59           | 67    | 70  | 70         | 77   |
|                          | h     | 59    | 69.4         | 76    | 81  | 81         | 89.5 |
|                          | n     | 105.2 | 110.5        | 110.5 | 141 | 141        | 135  |
|                          | у     | 14.5  | 16           | 16    | 22  | 22         | 22   |
| Terminal for cond. cross |       | 1     | 1            | 1     | 2.5 | 2.5        | 2.5  |
| section (mm²) minmax.    |       | —2.5  | <b>—</b> 2.5 | —2.5  | 6   | <b>—</b> 6 | 6    |