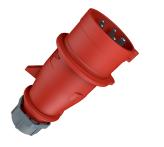

## Plug AM-TOP®

Part no. 21421

- screw terminals
- single part body

•

- highly heat resistant contact carrier
- nickel plated contacts
- cable gland and sealing
- strain relief and protection against kinking

## **Technical specifications**

| Ampere                    | 16 A                                                          |
|---------------------------|---------------------------------------------------------------|
| Poles                     | 5 p                                                           |
| Voltage                   | 400 V                                                         |
| Clock position            | 6 h                                                           |
| Hertz                     | 50-60 Hz                                                      |
| Connection technology     | Screw terminals                                               |
| Contact                   | nickel plated contacts, highly heat resistant contact carrier |
| Protection type           | IP 44                                                         |
| Weight                    | 180 g                                                         |
| Declaration of Conformity | DE, VDE, CN, CQC                                              |