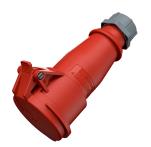

## **Connector AM-TOP®**

Part no. 21422

- screw terminals
- single part body
- with highly heat resistant contact carrier nickel plated contacts
- cable gland and sealing
- strain relief and protection against kinking

## **Technical specifications**

| Ampere                    | 16 A                                                          |
|---------------------------|---------------------------------------------------------------|
| Poles                     | 5 p                                                           |
| Voltage                   | 400 V                                                         |
| Clock position            | 6 h                                                           |
| Hertz                     | 50-60 Hz                                                      |
| Connection technology     | Screw terminals                                               |
| Contact                   | highly heat resistant contact carrier, nickel plated contacts |
| Protection type           | IP 44                                                         |
| Weight                    | 240 g                                                         |
| Declaration of Conformity | DE,VDE, CN,CQC                                                |