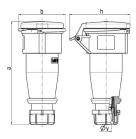

## Drawing

| Diawing Amp.             |       | 10   |              |      | 32  |     |     |
|--------------------------|-------|------|--------------|------|-----|-----|-----|
| 3 MB 63                  | Poles | 3    | 4            | 5    | 3   | 4   | 5   |
| Dim. in mm               | а     | 162  | 165          | 167  | 209 | 209 | 208 |
|                          | b     | 60   | 68           | 76   | 82  | 82  | 89  |
|                          | h     | 83   | 92           | 98   | 100 | 100 | 108 |
|                          | у     | 14.5 | 16           | 16   | 22  | 22  | 22  |
|                          |       |      |              |      |     |     |     |
| Terminal for cond. cross |       | 1    | 1            | 1    | 2.5 | 2.5 | 2.5 |
| section (mm²) minmax.    |       | —2.5 | <b>—</b> 2.5 | —2.5 | —6  | —6  | 6   |
|                          |       |      |              |      |     |     |     |