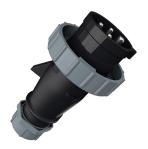

## Plug AM-TOP®

Part no. 21492

- screw terminals
- single part body
- highly heat resistant contact carrier nickel plated contacts
- cable gland and sealing
- strain relief and protection against kinking

## Technical specifications

| Ampere                    | 32 A                                                          |
|---------------------------|---------------------------------------------------------------|
| Poles                     | 4 p                                                           |
| Voltage                   | 500 V                                                         |
| Clock position            | 7 h                                                           |
| Hertz                     | 50-60 Hz                                                      |
| Connection technology     | Screw terminals                                               |
| Contact                   | nickel plated contacts, highly heat resistant contact carrier |
| Protection type           | IP 67                                                         |
| Weight                    | 255 g                                                         |
| Declaration of Conformity | DE,VDE                                                        |