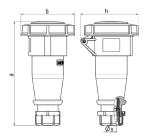

## Drawing

| Drawing                  | Amp.  | l    | 10           |      |     | 32         |     |
|--------------------------|-------|------|--------------|------|-----|------------|-----|
| 3 MB 62                  | Poles | 3    | 4            | 5    | 3   | 4          | 5   |
| Dim. in mm               | а     | 146  | 166          | 172  | 212 | 212        | 213 |
|                          | b     | 72   | 79           | 89   | 96  | 96         | 102 |
|                          | h     | 80   | 88           | 95   | 98  | 98         | 105 |
|                          | у     | 14.5 | 16           | 16   | 22  | 22         | 22  |
|                          |       |      |              |      |     |            |     |
| Terminal for cond. cross |       | 1    | 1            | 1    | 2.5 | 2.5        | 2.5 |
| section (mm²) minmax.    |       | —2.5 | <b>—</b> 2.5 | —2.5 | 6   | <b>—</b> 6 | —6  |
|                          |       |      |              |      |     |            |     |