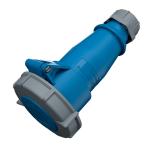

## **Connector AM-TOP®**

Part no. 21521

- screw terminals
- single part body with highly heat resistant contact carrier nickel plated contacts
- cable gland and sealing
- strain relief and protection against kinking