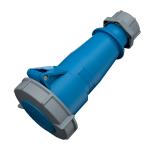

**Connector AM-TOP®** 

Part no. 21523

- screw terminals
- single part body with highly heat resistant contact carrier nickel plated contacts
- •
  - cable gland and sealing
  - strain relief and protection against kinking

## **Technical specifications**

| Ampere                    | 32 A                                                          |
|---------------------------|---------------------------------------------------------------|
| Poles                     | 3 p                                                           |
| Voltage                   | 230 V                                                         |
| Clock position            | 6 h                                                           |
| Hertz                     | 50-60 Hz                                                      |
| Connection technology     | Screw terminals                                               |
| Contact                   | highly heat resistant contact carrier, nickel plated contacts |
| Protection type           | IP 67                                                         |
| Weight                    | 293 g                                                         |
| Declaration of Conformity | DE,VDE                                                        |