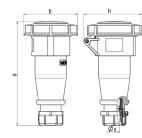

## Drawing

| Drawing                            | Amp.  |      | 16   |      | I   | 32  |     |
|------------------------------------|-------|------|------|------|-----|-----|-----|
| 3 MB 62                            | Poles | 3    | 4    | 5    | 3   | 4   | 5   |
| Dim. in mm                         | а     | 146  | 166  | 172  | 212 | 212 | 213 |
|                                    | b     | 72   | 79   | 89   | 96  | 96  | 102 |
|                                    | h     | 80   | 88   | 95   | 98  | 98  | 105 |
|                                    | У     | 14.5 | 16   | 16   | 22  | 22  | 22  |
|                                    |       |      |      |      |     |     |     |
| Terminal for cond. cross           |       | 1    | 1    | 1    | 2.5 | 2.5 | 2.5 |
| section (mm <sup>2</sup> ) minmax. |       | -2.5 | -2.5 | -2.5 | —6  | —6  | —6  |