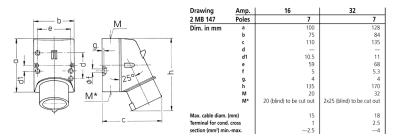

|
| Voltage                   | 400 V                                                         |
| Clock position            | 6 h                                                           |
| Hertz                     | 50-60 Hz                                                      |
| Connection technology     | Screw terminals                                               |
| Contact                   | nickel plated contacts, highly heat resistant contact carrier |
| Protection type           | IP 44                                                         |
| Weight                    | 266 g                                                         |
| Declaration of Conformity | CN,CQC                                                        |

## Drawing