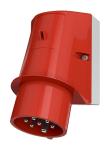

## Wall mounted inlet

Part no. 2166

- screw terminals
- highly heat resistant contact carrier
- nickel plated contacts
- enclosure base with stamped recess for quick cutting out

## **Technical specifications**

| Ampere                    | 16 A                                                          |
|---------------------------|---------------------------------------------------------------|
| Poles                     | 7 p                                                           |
| Voltage                   | 400 V                                                         |
| Clock position            | 6 h                                                           |
| Hertz                     | 50-60 Hz                                                      |
| Connection technology     | Screw terminals                                               |
| Contact                   | nickel plated contacts, highly heat resistant contact carrier |
| Protection type           | IP 44                                                         |
| Weight                    | 266 g                                                         |
| Declaration of Conformity | CN,CQC                                                        |