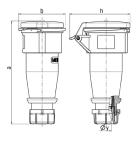

## Drawing

| Drawing                  | Amp.  | 16   |      |      | 32  |     |     |
|--------------------------|-------|------|------|------|-----|-----|-----|
| 3 MB 63                  | Poles | 3    | 4    | 5    | 3   | 4   | 5   |
| Dim. in mm               | а     | 162  | 165  | 167  | 209 | 209 | 208 |
|                          | b     | 60   | 68   | 76   | 82  | 82  | 89  |
|                          | h     | 83   | 92   | 98   | 100 | 100 | 108 |
|                          | у     | 14.5 | 16   | 16   | 22  | 22  | 22  |
|                          |       |      |      |      |     |     |     |
| Terminal for cond. cross |       | 1    | 1    | 1    | 2.5 | 2.5 | 2.5 |
| section (mm²) minmax.    |       | -2.5 | —2.5 | —2.5 | 6   | —6  | 6   |