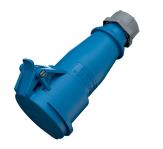

**Connector AM-TOP®** 

Part no. 21877

- screw terminals
- single part body with highly heat resistant contact carrier nickel plated contacts •
- •
  - cable gland and sealing
  - strain relief and protection against kinking

## **Technical specifications**

| Ampere                    | 16 A                                                          |
|---------------------------|---------------------------------------------------------------|
| Poles                     | 3 p                                                           |
| Voltage                   | 230 V                                                         |
| Clock position            | 6 h                                                           |
| Hertz                     | 50-60 Hz                                                      |
| Connection technology     | Screw terminals                                               |
| Contact                   | highly heat resistant contact carrier, nickel plated contacts |
| Protection type           | IP 44                                                         |
| Weight                    | 143 g                                                         |
| Declaration of Conformity | DE,VDE                                                        |