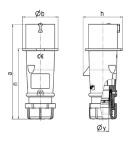

## Drawing

| Drawing Amp.             |       | 16    |       |       | 32  |     |      |
|--------------------------|-------|-------|-------|-------|-----|-----|------|
| 2 MB 217                 | Poles | 3     | 4     | 5     | 3   | 4   | 5    |
| Dim. in mm               | а     | 142   | 147   | 147   | 186 | 186 | 180  |
|                          | b     | 53    | 59    | 67    | 70  | 70  | 77   |
|                          | h     | 59    | 69.4  | 76    | 81  | 81  | 89.5 |
|                          | n     | 105.2 | 110.5 | 110.5 | 141 | 141 | 135  |
|                          | у     | 14.5  | 16    | 16    | 22  | 22  | 22   |
| Terminal for cond. cross |       | 1     | 1     | 1     | 2.5 | 2.5 | 2.5  |
| section (mm²) minmax.    |       | —2.5  | —2.5  | —2.5  | 6   | -6  | -6   |