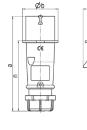

## Drawing

| Drawing                            | Amp.  | 16    |       |       | 32  |     |      |
|------------------------------------|-------|-------|-------|-------|-----|-----|------|
| 2 MB 217                           | Poles | 3     | 4     | 5     | 3   | 4   | 5    |
| Dim. in mm                         | а     | 142   | 147   | 147   | 186 | 186 | 180  |
|                                    | b     | 53    | 59    | 67    | 70  | 70  | 77   |
|                                    | h     | 59    | 69.4  | 76    | 81  | 81  | 89.5 |
|                                    | n     | 105.2 | 110.5 | 110.5 | 141 | 141 | 135  |
|                                    | у     | 14.5  | 16    | 16    | 22  | 22  | 22   |
| Terminal for cond. cross           |       | 1     | 1     | 1     | 2.5 | 2.5 | 2.5  |
| section (mm <sup>2</sup> ) minmax. |       | -2.5  | -2.5  | -2.5  | —6  | —6  | —6   |