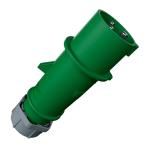

## Plug AM-TOP®

Part no. 2195

- screw terminals

•

- single part body cable gland and sealing strain relief and protection against kinking

## **Technical specifications**

| Ampere                    | 32 A            |
|---------------------------|-----------------|
| Poles                     | 3 p             |
| Voltage                   | 50-500 V        |
| Clock position            | 10 h            |
| Hertz                     | 100-300 Hz      |
| Connection technology     | Screw terminals |
| Contact                   | standard        |
| Protection type           | IP 44           |
| Weight                    | 252 g           |
| Declaration of Conformity | CN,CQC          |