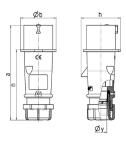

## Drawing

| Drawing                  | Amp.  |       | 16           |       |     | 32         |      |
|--------------------------|-------|-------|--------------|-------|-----|------------|------|
| 2 MB 217                 | Poles | 3     | 4            | 5     | 3   | 4          | 5    |
| Dim. in mm               | а     | 142   | 147          | 147   | 186 | 186        | 180  |
|                          | b     | 53    | 59           | 67    | 70  | 70         | 77   |
|                          | h     | 59    | 69.4         | 76    | 81  | 81         | 89.5 |
|                          | n     | 105.2 | 110.5        | 110.5 | 141 | 141        | 135  |
|                          | у     | 14.5  | 16           | 16    | 22  | 22         | 22   |
| Terminal for cond. cross |       | 1     | 1            | 1     | 2.5 | 2.5        | 2.5  |
| section (mm²) minmax.    |       | -2.5  | <b>—</b> 2.5 | —2.5  | -6  | <b>—</b> 6 | -6   |