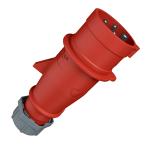

## Plug AM-TOP®

Part no. 22326

- screw terminals
- single part body

•

•

- highly heat resistant contact carrier
- nickel plated contacts
- cable gland and sealing
- strain relief and protection against kinking

## **Technical specifications**

| Ampere                    | 32 A                                                          |
|---------------------------|---------------------------------------------------------------|
| Poles                     | 4 p                                                           |
| Voltage                   | 400 V                                                         |
| Clock position            | 6 h                                                           |
| Hertz                     | 50-60 Hz                                                      |
| Connection technology     | Screw terminals                                               |
| Contact                   | nickel plated contacts, highly heat resistant contact carrier |
| Protection type           | IP 44                                                         |
| Weight                    | 230 g                                                         |
| Declaration of Conformity | DE, VDE, CN, CQC                                              |