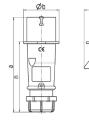

## Drawing

| Drawing                            | Amp.  | 16    |       |       | 32  |     |      |
|------------------------------------|-------|-------|-------|-------|-----|-----|------|
| 2 MB 217                           | Poles | 3     | 4     | 5     | 3   | 4   | 5    |
| Dim. in mm                         | а     | 142   | 147   | 147   | 186 | 186 | 180  |
|                                    | b     | 53    | 59    | 67    | 70  | 70  | 77   |
|                                    | h     | 59    | 69.4  | 76    | 81  | 81  | 89.5 |
|                                    | n     | 105.2 | 110.5 | 110.5 | 141 | 141 | 135  |
|                                    | у     | 14.5  | 16    | 16    | 22  | 22  | 22   |
| Terminal for cond. cross           |       | 1     | 1     | 1     | 2.5 | 2.5 | 2.5  |
| section (mm <sup>2</sup> ) minmax. |       | -2.5  | -2.5  | -2.5  | —6  | —6  | —6   |