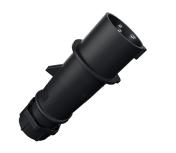

## Plug AM-TOP® Part no. 22737ZA

- screw terminals
- single part body

•

•

- highly heat resistant contact carrier nickel plated contacts
- cable gland and sealing
- strain relief and protection against kinking

## **Technical specifications**

| Ampere                | 16 A                                                          |
|-----------------------|---------------------------------------------------------------|
| Poles                 | 3 p                                                           |
| Voltage               | 110 V                                                         |
| Clock position        | 4 h                                                           |
| Hertz                 | 50-60 Hz                                                      |
| Connection technology | Screw terminals                                               |
| Contact               | nickel plated contacts, highly heat resistant contact carrier |
| Protection type       | IP 44                                                         |
| Weight                | 135 g                                                         |