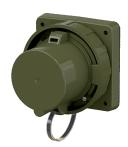

## Panel mounted inlet TM

Part no. 23433

- screw terminals
- highly heat resistant contact carrier
- nickel plated contacts with protective cap
- (form AP)

## **Technical specifications**

| Ampere                | 125 A                                 |
|-----------------------|---------------------------------------|
| Poles                 | 5 p                                   |
| Voltage               | 400 V                                 |
| Clock position        | 6 h                                   |
| Hertz                 | 50-60 Hz                              |
| Connection technology | Screw terminals                       |
| Contact               | highly heat resistant contact carrier |
| Protection type       | IP 67                                 |
| Weight                | 1274 g                                |