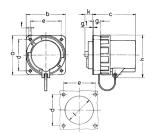

## Drawing

| Drawing                  | Amp.  | 125 |
|--------------------------|-------|-----|
| 2 MB 206                 | Poles | 5   |
| Dim. in mm               | a     | 130 |
|                          | b     | 130 |
|                          | c     | 120 |
|                          | d     | 104 |
|                          | e     | 104 |
|                          | f     | 6.5 |
|                          | g.    | 18  |
|                          | g.1   | 2   |
|                          | h     | 131 |
|                          | k     | 28  |
|                          | - 1   | 95  |
| Terminal for cond. cross |       | 25  |
| section (mm²) minmax.    |       | —70 |