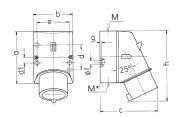

## Drawing

| Drawing                       | Amp.     |                            | 16   |      |                            | 32    |       |
|-------------------------------|----------|----------------------------|------|------|----------------------------|-------|-------|
| 2 MB 32                       | Poles    | 3                          | 4    | 5    | 3                          | 4     | 5     |
| Dim. in mm                    | а        | 87                         | 100  | 100  | 128                        | 128   | 128   |
|                               | b        | 64                         | 75   | 75   | 84                         | 84    | 84    |
|                               | c        | 93                         | 106  | 110  | 133                        | 133   | 135   |
|                               | d        | 40                         | _    | _    | -                          | _     | _     |
|                               | d1       | -                          | 10.5 | 10.5 | 11                         | 11    | 11    |
|                               | e        | 50.5                       | 59   | 59   | 68                         | 68    | 68    |
|                               | f        | 4,5                        | 5    | 5    | 5.3                        | 5.3   | 5.3   |
|                               | g.       | 4                          | 4    | 4    | 4                          | 4     | 4     |
|                               | h        | 122                        | 133  | 135  | 169                        | 169   | 170   |
|                               | M        | 20                         | 20   | 20   | 32                         | 32    | 32    |
|                               | M*       | 1x20 (blind) to be cut out |      |      | 2x25 (blind) to be cut out |       |       |
| Max. cable diam. (mm)         |          | 15                         | 15   | 15   | 18/25                      | 18/25 | 18/25 |
| Terminal for cond             | l. cross | 1                          | 1    | 1    | 2.5                        | 2.5   | 2.5   |
| section (mm <sup>2</sup> ) mi | nmax.    | -2.5                       | -2.5 | -2.5 | -6                         | —6    | —6    |