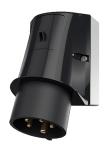

## Wall mounted inlet

Part no. 2359

screw terminals

•

enclosure base with stamped recess for quick cutting out

## Technical specifications

| Ampere                    | 16 A            |
|---------------------------|-----------------|
| Poles                     | 5 p             |
| Voltage                   | 500 V           |
| Clock position            | 7 h             |
| Hertz                     | 50-60 Hz        |
| Connection technology     | Screw terminals |
| Contact                   | standard        |
| Protection type           | IP 44           |
| Weight                    | 246 g           |
| Declaration of Conformity | DE,VDE, CN,CQC  |