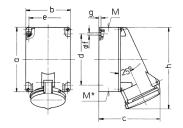

## Drawing

| Drawing          | Amp.   |                             | 63    |       |
|------------------|--------|-----------------------------|-------|-------|
| 1 MB 213         | Poles  | 3                           | 4     | 5     |
| Dim. in mm       | а      | 170                         | 170   | 170   |
|                  | b      | 118                         | 118   | 118   |
|                  | c      | 164                         | 164   | 164   |
|                  | d      | 134.5                       | 134.5 | 134.5 |
|                  | е      | 103                         | 103   | 103   |
|                  | f      | 6.1                         | 6.1   | 6.1   |
|                  | g.     | 6                           | 6     | 6     |
|                  | h      | 216                         | 216   | 216   |
|                  | M      | 40                          | 40    | 40    |
|                  | М*     | 2xM40 (blind) to be cut out |       |       |
| Max. cable diam  | . (mm) | 32                          | 32    | 32    |
| Terminal for con |        | 6                           | 6     | 6     |
| section (mm²) m  | inmax. | <b>—</b> 25                 | —25   | —25   |