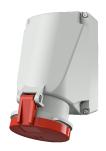

## Wall mounted receptacles

Part no. 23964

- screw terminals
- highly heat resistant contact carrier
- nickel plated contacts
- internal fixing
- enclosure base can be turned 180°
- products with pilot contact on request

## **Technical specifications**

| Ampere                | 63 A                                                                      |
|-----------------------|---------------------------------------------------------------------------|
| Poles                 | 4 p                                                                       |
| Voltage               | 400 V                                                                     |
| Clock position        | 6 h                                                                       |
| Hertz                 | 50-60 Hz                                                                  |
| Connection technology | Screw terminals                                                           |
| Contact               | X-CONTACT®, nickel plated contacts, highly heat resistant contact carrier |
| Protection type       | IP 44                                                                     |
| Weight                | 957 g                                                                     |