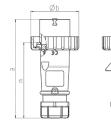

## Drawing

| Drawing                  | Amp.  | 16   |      |      | 32  |     |     |
|--------------------------|-------|------|------|------|-----|-----|-----|
| 2 MB 218                 | Poles | 3    | 4    | 5    | 3   | 4   | 5   |
| Dim. in mm               | а     | 142  | 144  | 147  | 186 | 186 | 180 |
|                          | b     | 70   | 78   | 87   | 94  | 94  | 101 |
|                          | n     | 109  | 111  | 114  | 145 | 145 | 138 |
|                          | у     | 14.5 | 16   | 16   | 22  | 22  | 22  |
| Terminal for cond. cross |       | 1    | 1    | 1    | 2.5 | 2.5 | 2.5 |
| section (mm²) minmax.    |       | -2.5 | -2.5 | -2.5 | —6  | —6  | —6  |