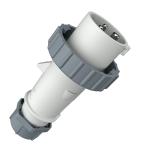

## Plug AM-TOP®

Part no. 2422

- screw terminals

- single part body cable gland and sealing strain relief and protection against kinking

## **Technical specifications**

| Ampere                    | 16 A             |
|---------------------------|------------------|
| Poles                     | 3 p              |
| Voltage                   | 50-250 V         |
| Clock position            | 3 h              |
| Connection technology     | Screw terminals  |
| Contact                   | standard         |
| Protection type           | IP 67            |
| Weight                    | 133 g            |
| Declaration of Conformity | DE, VDE, CN, CQC |