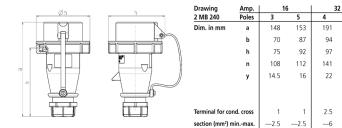

|
| Voltage                   | 400 V                                                         |
| Clock position            | 6 h                                                           |
| Hertz                     | 50-60 Hz                                                      |
| Connection technology     | Screw terminals                                               |
| Contact                   | nickel plated contacts, highly heat resistant contact carrier |
| Protection type           | IP 67                                                         |
| Weight                    | 420 g                                                         |
| Declaration of Conformity | DE,VDE                                                        |

185

101

105

133

22

2.5

—6

## Drawing