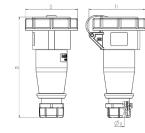

## Drawing

| Drawing                      | Amp.    | 16   |      | 32  |     |
|------------------------------|---------|------|------|-----|-----|
| 3 MB 73                      | Poles   | 3    | 5    | 3   | 5   |
| Dim. in mm                   | а       | 160  | 170  | 204 | 205 |
|                              | b       | 70   | 87   | 101 | 101 |
|                              | h       | 78   | 94   | 98  | 105 |
|                              | у       | 14.5 | 16   | 22  | 22  |
|                              |         |      |      |     |     |
| Terminal for cond. cross     |         | 1    | 1    | 2.5 | 2.5 |
| section (mm <sup>2</sup> ) n | ninmax. | -2.5 | -2.5 | 6   | —6  |