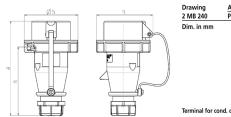

## Drawing

| Drawing                    | Amp.                               | 16   |      | 32  |     |
|----------------------------|------------------------------------|------|------|-----|-----|
| 2 MB 240                   | Poles                              | 3    | 5    | 4   | 5   |
| Dim. in mm                 | а                                  | 148  | 153  | 191 | 185 |
|                            | b                                  | 70   | 87   | 94  | 101 |
|                            | h                                  | 75   | 92   | 97  | 105 |
|                            | n                                  | 108  | 112  | 141 | 133 |
|                            | у                                  | 14.5 | 16   | 22  | 22  |
|                            |                                    |      |      |     |     |
|                            |                                    |      |      |     |     |
| Terminal for cond. cross   |                                    | 1    | 1    | 2.5 | 2.5 |
| section (mm <sup>2</sup> ) | section (mm <sup>2</sup> ) minmax. |      | -2.5 | 6   | 6   |