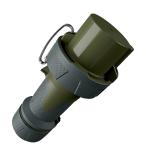

## Plug PowerTOP TM

Part no. 24870

- screw terminals
- frame terminals
- highly heat resistant contact carrier
- nickel plated contacts
- cable gland and external cable grip with protective cap
- (form CP)