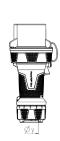

## Drawing

| Drawing                  | Amp.  | 63  | 125 |
|--------------------------|-------|-----|-----|
| 2 MB 241                 | Poles | 5   | 5   |
| Dim. in mm               | а     | 260 | 300 |
|                          | b     | 114 | 130 |
|                          | n     | 188 | 219 |
|                          | у     | 36  | 22  |
|                          |       |     |     |
|                          |       |     |     |
|                          |       |     |     |
| Terminal for cond. cross |       | 6   | 25  |
| section (mm²) minmax.    |       | -16 | 50  |