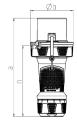

## Drawing

| Drawing                  | Amp.  | 63  | 125 |
|--------------------------|-------|-----|-----|
| 2 MB 241                 | Poles | 5   | 5   |
| Dim. in mm               | а     | 260 | 300 |
|                          | b     | 114 | 130 |
|                          | n     | 188 | 219 |
|                          | у     | 36  | 22  |
|                          |       |     |     |
|                          |       |     |     |
|                          |       |     |     |
| Terminal for cond. cross |       | 6   | 25  |
| section (mm²) minmax.    |       | -16 | 50  |