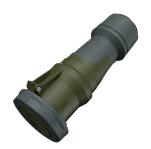

## Connector TM Part no. 24985

- · screw terminals
- frame terminals
- · rubberised grip area
- highly heat resistant contact carrier
- nickel plated contacts
- cable gland and external cable grip
- strain relief and protection against kinking
- enclosure with thread lock
- two safety slides
- (form DS)

## Technical specifications

| Ampere                    | 125 A                                                                     |
|---------------------------|---------------------------------------------------------------------------|
| Poles                     | 5 p                                                                       |
| Voltage                   | 400 V                                                                     |
| Clock position            | 6 h                                                                       |
| Hertz                     | 50-60 Hz                                                                  |
| Connection technology     | Screw terminals                                                           |
| Contact                   | X-CONTACT®, nickel plated contacts, highly heat resistant contact carrier |
| Protection type           | IP 67                                                                     |
| Weight                    | 1400 g                                                                    |
| Declaration of Conformity | DE,VDE, CN,CQC                                                            |