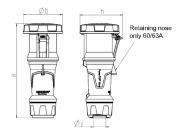

## Drawing

| Drawing Amp.             |       | 63  |     |     | 125         |             |     |
|--------------------------|-------|-----|-----|-----|-------------|-------------|-----|
| 3 MB 68                  | Poles | 3   | 4   | 5   | 3           | 4           | 5   |
| Dim. in mm               | а     | 270 | 270 | 270 | 310         | 310         | 310 |
|                          | b     | 113 | 113 | 113 | 125         | 125         | 125 |
|                          | h     | 123 | 123 | 123 | 135         | 135         | 135 |
|                          | у     | 36  | 36  | 36  | 49          | 49          | 49  |
| Terminal for cond. cross |       | 6   | 6   | 6   | 25          | 25          | 25  |
| section (mm²) minmax.    |       | —16 | —16 | —16 | <b>—</b> 50 | <b>—</b> 50 | —50 |