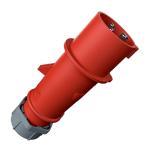

## Plug AM-TOP®

Part no. 249

- screw terminals

- single part body cable gland and sealing strain relief and protection against kinking

## **Technical specifications**

| Ampere                    | 16 A            |
|---------------------------|-----------------|
| Poles                     | 3 p             |
| Voltage                   | 400 V           |
| Clock position            | 9 h             |
| Hertz                     | 50-60 Hz        |
| Connection technology     | Screw terminals |
| Contact                   | standard        |
| Protection type           | IP 44           |
| Weight                    | 132 g           |
| Declaration of Conformity | DE,VDE, CN,CQC  |