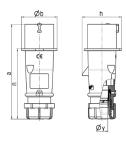

## Drawing

| Drawing                  | Amp.  | l     | 10           |       | l   | 32         |      |
|--------------------------|-------|-------|--------------|-------|-----|------------|------|
| 2 MB 217                 | Poles | 3     | 4            | 5     | 3   | 4          | 5    |
| Dim. in mm               | а     | 142   | 147          | 147   | 186 | 186        | 180  |
|                          | b     | 53    | 59           | 67    | 70  | 70         | 77   |
|                          | h     | 59    | 69.4         | 76    | 81  | 81         | 89.5 |
|                          | n     | 105.2 | 110.5        | 110.5 | 141 | 141        | 135  |
|                          | у     | 14.5  | 16           | 16    | 22  | 22         | 22   |
| Terminal for cond. cross |       | 1     | 1            | 1     | 2.5 | 2.5        | 2.5  |
| section (mm²) minmax.    |       | -2.5  | <b>—</b> 2.5 | —2.5  | —6  | <b>—</b> 6 | -6   |
|                          |       |       |              |       | '   |            |      |