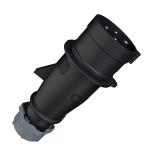

## Plug AM-TOP®

Part no. 265

- screw terminals

- single part body cable gland and sealing strain relief and protection against kinking

## Technical specifications

| Ampere                    | 32 A             |
|---------------------------|------------------|
| Poles                     | 4 p              |
| Voltage                   | 500 V            |
| Clock position            | 7 h              |
| Hertz                     | 50-60 Hz         |
| Connection technology     | Screw terminals  |
| Contact                   | standard         |
| Protection type           | IP 44            |
| Weight                    | 275 g            |
| Declaration of Conformity | DE, VDE, CN, CQC |