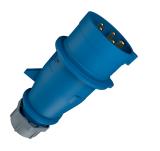

## Plug AM-TOP®

Part no. 269

- screw terminals

•

- single part body cable gland and sealing strain relief and protection against kinking

## **Technical specifications**

| Ampere                    | 32 A            |
|---------------------------|-----------------|
| Poles                     | 5 p             |
| Voltage                   | 230 V           |
| Clock position            | 9 h             |
| Hertz                     | 50-60 Hz        |
| Connection technology     | Screw terminals |
| Contact                   | standard        |
| Protection type           | IP 44           |
| Weight                    | 276 g           |
| Declaration of Conformity | DE,VDE, CN,CQC  |