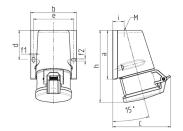

## Drawing

| Drawing               | Amp.      | 1    | 16    |       | l     | 32    | - 1   |
|-----------------------|-----------|------|-------|-------|-------|-------|-------|
| 1 MB 463              | Poles     | 3    | 4     | 5     | 3     | 4     | 5     |
| Dim. in mm            | а         | 95   | 93    | 92.5  | 102   | 102   | 102   |
|                       | b         | 73.5 | 87.5  | 87.5  | 94    | 94    | 94    |
|                       | c         | 93   | 107.5 | 110   | 115.5 | 115.5 | 119.5 |
|                       | d         | 55.5 | 55.5  | 55.5  | 62    | 62    | 62    |
|                       | е         | 61   | 76    | 76    | 84    | 84    | 84    |
|                       | f1        | 5.3  | 5.3   | 5.3   | 5.1   | 5.1   | 5.1   |
|                       | f2        | 5.3  | 5.3   | 5.3   | 5.1   | 5.1   | 5.1   |
|                       | h         | 139  | 139   | 136.5 | 160   | 160   | 156.5 |
|                       | i         | 19.8 | 21.5  | 21.5  | 26.5  | 26.5  | 26.5  |
|                       | M         | M20x | M25x  | M25x  | M25x  | M32x  | M32x  |
|                       |           | 1.5  | 1.5   | 1.5   | 1.5   | 1.5   | 1.5   |
| Terminal for cor      | nd. cross | 1.5  | 1.5   | 1.5   | 2.5   | 2.5   | 2.5   |
| section (mm²) minmax. |           | -4   | -4    | -4    | -6    | 6     | 6 l   |