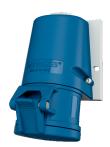

## Wall mounted receptacle

Part no. 27001

- screw terminals
- external fixing
- cable entry at top

## Technical specifications

| Ampere                    | 16 A            |
|---------------------------|-----------------|
| Poles                     | 3 p             |
| Voltage                   | 230 V           |
| Clock position            | 6 h             |
| Hertz                     | 50-60 Hz        |
| Connection technology     | Screw terminals |
| Contact                   | standard        |
| Protection type           | IP 44           |
| Weight                    | 202 g           |
| Declaration of Conformity | CN,CQC          |