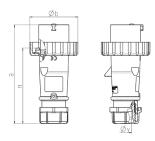

## Drawing

| Drawing                  | Amp.  |              | 16   |              |     | 32  |     |
|--------------------------|-------|--------------|------|--------------|-----|-----|-----|
| 2 MB 218                 | Poles | 3            | 4    | 5            | 3   | 4   | 5   |
| Dim. in mm               | а     | 142          | 144  | 147          | 186 | 186 | 180 |
|                          | b     | 70           | 78   | 87           | 94  | 94  | 101 |
|                          | n     | 109          | 111  | 114          | 145 | 145 | 138 |
|                          | у     | 14.5         | 16   | 16           | 22  | 22  | 22  |
| Terminal for cond. cross |       | 1            | 1    | 1            | 2.5 | 2.5 | 2.5 |
| section (mm²) minmax.    |       | <b>—</b> 2.5 | —2.5 | <b>—</b> 2.5 | 6   | 6   | 6   |