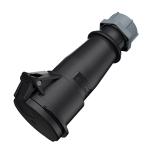

**Connector AM-TOP®** 

Part no. 2799

screw terminals

•

- single part body
- cable gland and sealing strain relief and protection against kinking

## **Technical specifications**

| Ampere                    | 32 A            |
|---------------------------|-----------------|
| Poles                     | 4 p             |
| Voltage                   | 600-690 V       |
| Clock position            | 5 h             |
| Hertz                     | 50-60 Hz        |
| Connection technology     | Screw terminals |
| Contact                   | standard        |
| Protection type           | IP 44           |
| Weight                    | 256 g           |
| Declaration of Conformity | CN,CQC          |