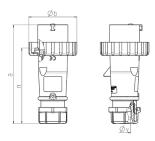

## Drawing

| Drawing                  | Amp.  | 16           |              |              | 32  |     |     |
|--------------------------|-------|--------------|--------------|--------------|-----|-----|-----|
| 2 MB 218                 | Poles | 3            | 4            | 5            | 3   | 4   | 5   |
| Dim. in mm               | a     | 142          | 144          | 147          | 186 | 186 | 180 |
|                          | b     | 70           | 78           | 87           | 94  | 94  | 101 |
|                          | n     | 109          | 111          | 114          | 145 | 145 | 138 |
|                          | у     | 14.5         | 16           | 16           | 22  | 22  | 22  |
| Terminal for cond. cross |       | 1            | 1            | 1            | 2.5 | 2.5 | 2.5 |
| section (mm²) minmax.    |       | <b>—</b> 2.5 | <b>—</b> 2.5 | <b>—</b> 2.5 | 6   | -6  | -6  |