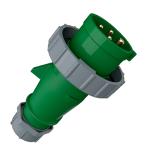

## Plug AM-TOP®

Part no. 284

- screw terminals

- single part body cable gland and sealing strain relief and protection against kinking

## Technical specifications

| Ampere                    | 16 A            |
|---------------------------|-----------------|
| Poles                     | 4 p             |
| Voltage                   | 50-500 V        |
| Clock position            | 10 h            |
| Hertz                     | 100-300 Hz      |
| Connection technology     | Screw terminals |
| Contact                   | standard        |
| Protection type           | IP 67           |
| Weight                    | 165 g           |
| Declaration of Conformity | DE,VDE, CN,CQC  |