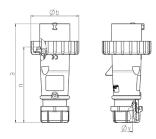

## Drawing

| Drawing                  | Amp.  | I    | 16   |      |     | 32  |     |
|--------------------------|-------|------|------|------|-----|-----|-----|
| 2 MB 218                 | Poles | 3    | 4    | 5    | 3   | 4   | 5   |
| Dim. in mm               | a     | 142  | 144  | 147  | 186 | 186 | 180 |
|                          | b     | 70   | 78   | 87   | 94  | 94  | 101 |
|                          | n     | 109  | 111  | 114  | 145 | 145 | 138 |
|                          | у     | 14.5 | 16   | 16   | 22  | 22  | 22  |
| Terminal for cond. cross |       | 1    | 1    | 1    | 2.5 | 2.5 | 2.5 |
| section (mm²) minmax.    |       | -2.5 | -2.5 | -2.5 | 6   | 6   | 6   |